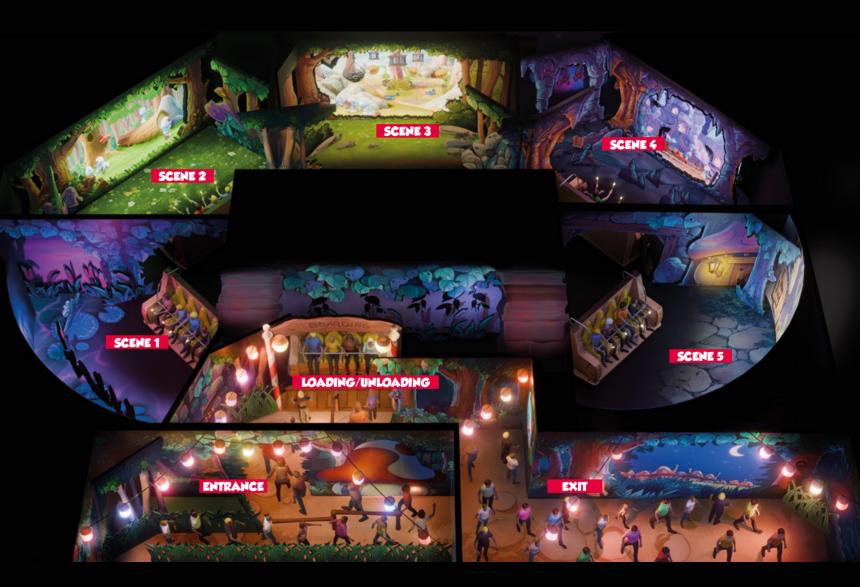

## - Ride Specifications -

**Product:** Interactive Dark Ride Number of Scenes: 5 Persons per Vehicle: 4 Footprint: 250 m2 Dispatch Time: 45 sec Throughput: 320 Pph **Experience Duration:** 3 min 45 sec Hall of Fame: Yes

**RIDE SYSTEM** 