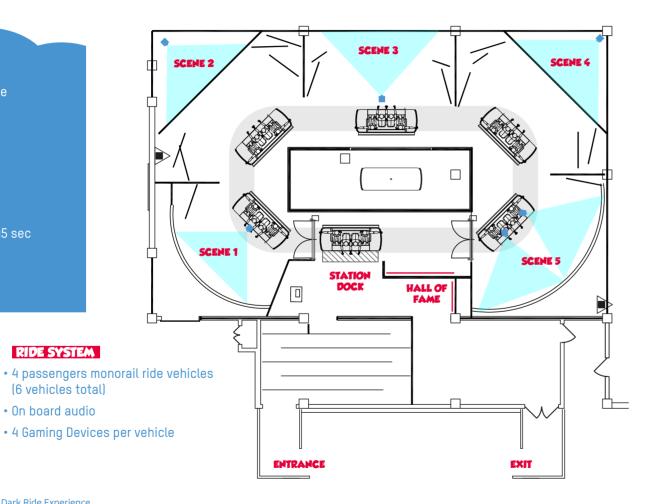

## - Ride Specifications -

**Product:** Interactive Dark Ride Number of Scenes: 5 Persons per Vehicle: 4 Footprint: 250 m2 Dispatch Time: 45 sec Throughput: 320 Pph **Experience Duration:** 3 min 45 sec Hall of Fame: Yes

**RIDE SYSTEM** 