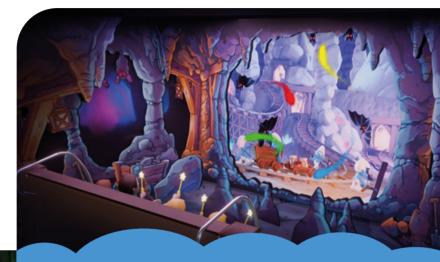

# - Step into the Smurfs' world ! -

Embark on a magical journey through the Smurfs' enchanted forest, where fun and adventure await. A grand celebration is being prepared in the village, and the Smurfs need help collecting wild fruits for their feast.

Riding in floating logs down the river, visitors will team up with the Smurfs to gather as many provisions as possible. But surprises lie ahead-the forest is full of unexpected twists! Will you bring enough fruit for the feast? Let's find out!