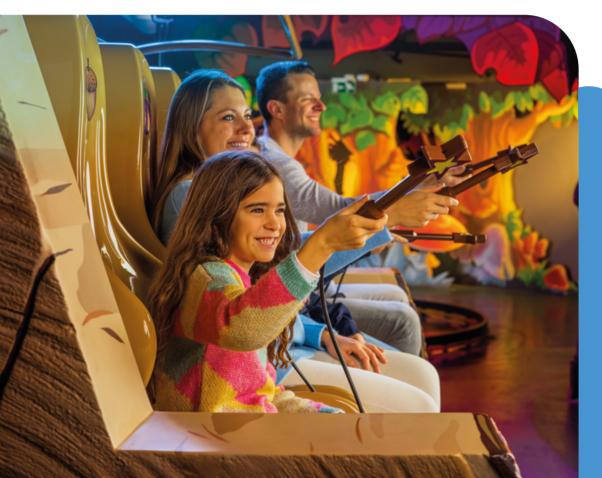

#### INTERACTIVE MAGIC WAND

Each visitor uses a magic wand to interact with the Smurfs' world, collecting wild fruits along the way.

#### MOTION RIDE EXPERIENCE

Vehicles move sideways with speed variations for a smooth gameplay experience.

#### ONBOARD AUDIO & BRIEFING

A built-in audio system enhances immersion with music and sound effects. Before the adventure begins, a briefing explains the gameplay to ensure every player is ready to help the Smurfs!