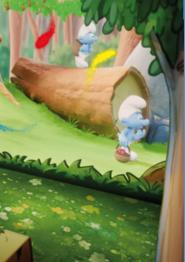

#### INTERACTIVE MAGIC WAND

Each visitor uses a magic wand to interact with the Smurfs' world, collecting wild fruits along the way.

#### • SCORING SYSTEM

The goal is simple: gather as many wild fruits as possible to prepare the biggest celebration cake for the Smurfs' feast!

- BEWARE OF GARGAMEL & FOREST CREATURES!
- Gargamel is on the hunt! Be quick before he captures the Smurfs.
- Protect the fruits from sneaky animals trying to steal them!