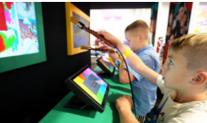

## UNVEIL YOUR INNER ARTIST!

The Paint station is an engaging and creative interactive experience that lets guests express their creativity. Using a brush-like device, participants can interact with their environment in an innovative and fun way, painting and creating vibrant visuals as they explore the attraction.

POWERED BY ALTERFACE'S CUTTING-EDGE INTERACTIVE SYSTEM.

Ergonomic brush-like device