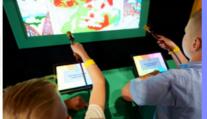

## UNVEIL YOUR INNER ARTIST!

The Paint station is an engaging and creative interactive experience that lets guests express their creativity. Using a brush-like device, participants can interact with their environment in an innovative and fun way, painting and creating vibrant visuals as they explore the attraction.

## **EXPERIENCE & TARGET**

Perfect for all ages, Paint invites users to engage in collaborative and exploratory imaginative gameplay.