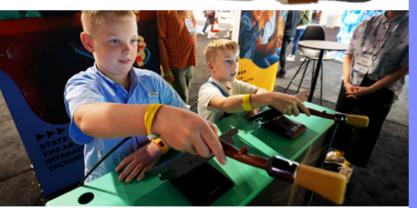

## UNVEIL YOUR INNER ARTIST!

The Paint station is an engaging and creative interactive experience that lets guests express their creativity. Using a brush-like device, participants can interact with their environment in an innovative and fun way, painting and creating vibrant visuals as they explore the attraction.

POWERED BY ALTERFACE'S CUTTING-EDGE INTERACTIVE SYSTEM.

Ergonomic brush-like device