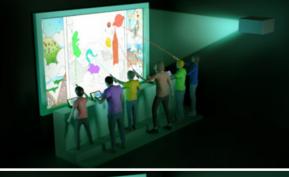

## **EXPERIENCE & TARGET**

Perfect for all ages, Paint invites users to engage in collaborative and exploratory imaginative gameplay.

## **VERSATILE APPLICATIONS**

The Paint station is ideal for a wide range of environments. It can bring intellectual properties (IPs) to life, offer an educational and engaging experience for museums, or provide endless fun for Family Entertainment Centers (FECs) and Theme Parks, encouraging creativity and social interaction among guests of all ages.