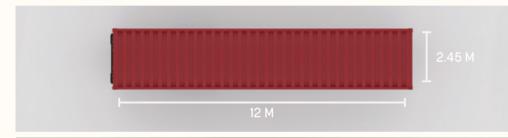

DESIGN: Léo Verstiggel **INTERACTIVITY:** Alterface SEAT VENDOR: Shuqee FOOTPRINT: fold:30m2 unfold: 90m2 THROUGHPUT: 150 pph DURATION: 4min NUMBER OF SEATS: 13 INTERACTIVE DEVICE: Portable media: 3D HALL OF FAME: yes PRESHOW: yes