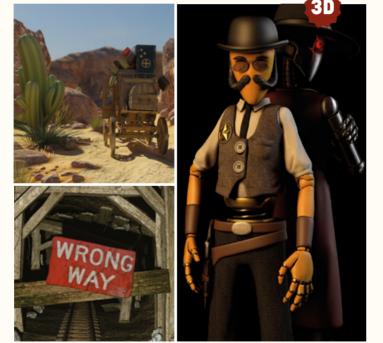

#### **★** DESPERADOS 2

Help Nick, Doc's new deputy, to chase El Cascador's gang out of the city, through deep canyon and a thrilling ride in a gold mine.

FAMILY (Kids / Teenagers and Adults / Gamers) AVAILABLE LANGUAGE: EN, FR, DA, KO, PT, RU, ZH DEDICATED PRESHOW & HALL OF FAME