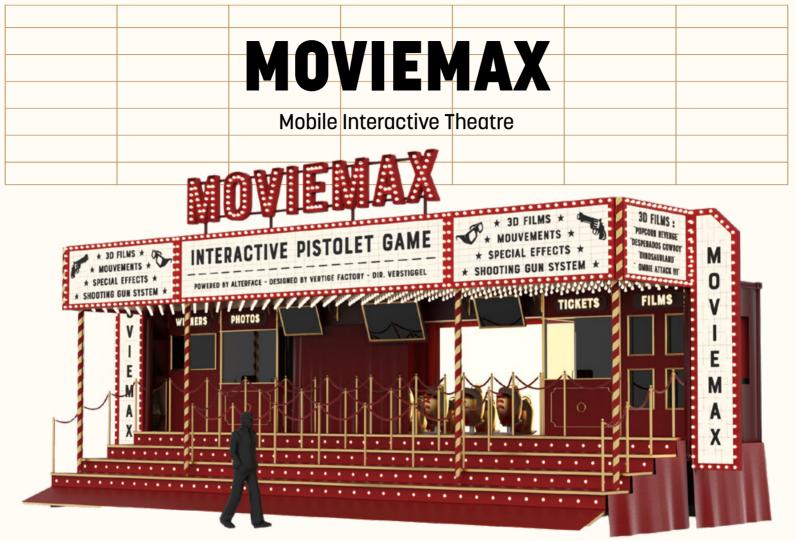

#### **INNOVATIVE DESIGN**

The attraction's ingenious design, unveiled from a simple container, transforms into a beautiful compact setting reminiscent of a vintage Hollywood movie theatre, complete with an abundance of classic light bulbs and iconic marguee signages.

#### **4 MOVIES & SPECIAL EFFECTS**

Moviemax offers a unique choice between four movies, catering to a wide range of audiences, from families and children to teenagers. Notably, Moviemax incorporates 3D technology and a range of special effects, including wind, water, stroboscopes, and smoke, enhancing the immersive experience.