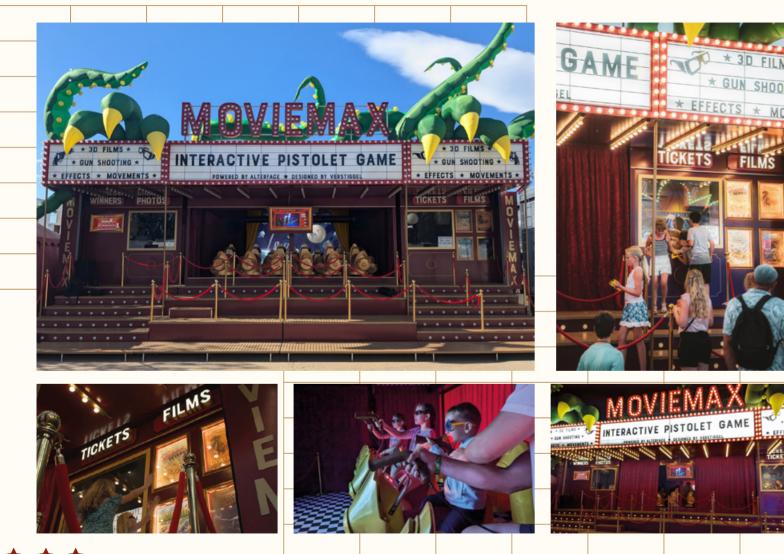

Moviemax offers guests a chance to experience high-standard interactive entertainment typically found only in theme parks, now available at funfairs and itinerant events.

#### **4 MOVIES & SPECIAL EFFECTS**

Moviemax offers a unique choice between four movies, catering to a wide range of audiences, from families and children to teenagers. Notably, Moviemax incorporates 3D technology and a range of special effects, including wind, water, stroboscopes, and smoke, enhancing the immersive experience.