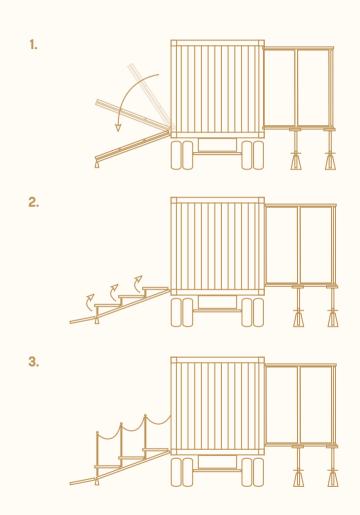

#### AFFORDABLE BUDGET

This cost-effective attraction, adapted for fairs and itinerant events, boasts an easy setup requiring just 2 to 3 hours and minimal operator involvement, translating to lower operational costs.

## **V**EASY SET UP: 2 TO 3 HOURS

MOVIEMAX - MOBILE INTERACTIVE THEATRE / Confidential - @Alterface