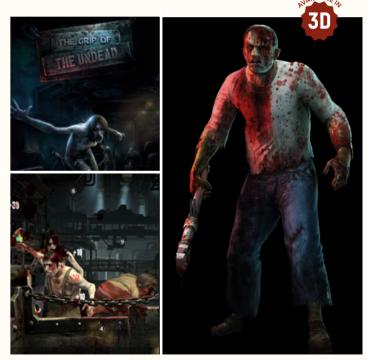

### **\*** THE GRIP OF THE UNDEAD

Find your way out of the huge metal factory, which is the heart of a plague of undead creatures.

SCARY (Teenagers and Adults / Gamers) AVAILABLE LANGUAGE: EN, FR, BG

www.alterface.comsales@alterface.com