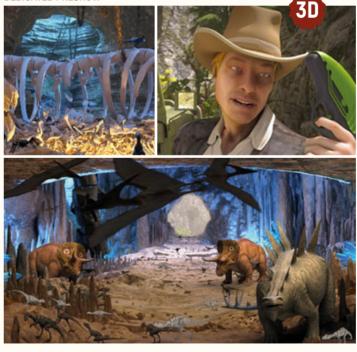

#### **†** DINO SANCTUARY

Get on board and become a fearless hunter: enter the volcano and use your weapon to stop the dinosaurs from being infected!

FAMILY (Kids / Teenagers and Adults) AVAILABLE LANGUAGE : FR, ZH DEDICATED PRESHOW