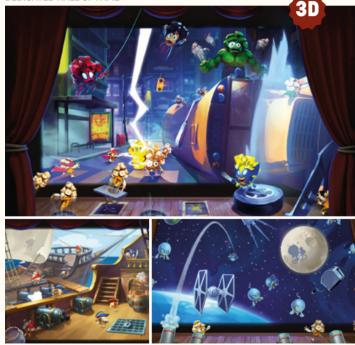

#### **4 MOVIES & SPECIAL EFFECTS**

Moviemax offers a unique choice between four movies, catering to a wide range of audiences, from families and children to teenagers. Notably, Moviemax incorporates 3D technology and a range of special effects, including wind, water, stroboscopes, and smoke, enhancing the immersive experience.

#### **†** POPCORN REVENGE

Save the world of movies by preventing the revenge of the popcorns which, tired of being eaten, decided to invade famous movie scenes and turn everything into a real mess!

FAMILY (Kids / Teenagers and Adults / Gamers) AVAILABLE LANGUAGE: EN DEDICATED HALL OF FAME

#### **★** DESPERADOS 2

Help Nick, Doc's new deputy, to chase El Cascador's gang out of the city, through deep canyon and a thrilling ride in a gold mine.

FAMILY (Kids / Teenagers and Adults / Gamers) AVAILABLE LANGUAGE: EN, FR, DA, KO, PT, RU, ZH DEDICATED PRESHOW & HALL OF FAME

#### **†** DINO SANCTUARY

Get on board and become a fearless hunter: enter the volcano and use your weapon to stop the dinosaurs from being infected!

FAMILY (Kids / Teenagers and Adults) AVAILABLE LANGUAGE : FR, ZH DEDICATED PRESHOW

### **\*** THE GRIP OF THE UNDEAD

Find your way out of the huge metal factory, which is the heart of a plague of undead creatures.

SCARY (Teenagers and Adults / Gamers) AVAILABLE LANGUAGE: EN, FR, BG

www.alterface.comsales@alterface.com