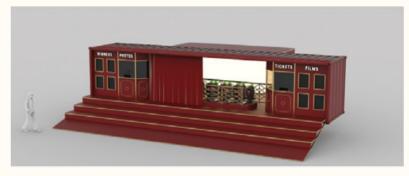

#### **INNOVATIVE DESIGN**

The attraction's ingenious design, unveiled from a simple container, transforms into a beautiful compact setting reminiscent of a vintage Hollywood movie theatre, complete with an abundance of classic light bulbs and iconic marguee signages.

#### AFFORDABLE BUDGET

This cost-effective attraction, adapted for fairs and itinerant events, boasts an easy setup requiring just 2 to 3 hours and minimal operator involvement, translating to lower operational costs.