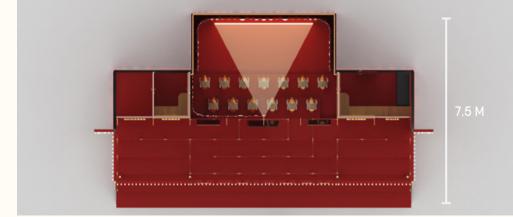

DESIGN: Léo Verstiggel **INTERACTIVITY:** Alterface SEAT VENDOR: Shuqee FOOTPRINT: fold:30m2 unfold: 90m2 THROUGHPUT: 150 pph DURATION: 4min NUMBER OF SEATS: 13 INTERACTIVE DEVICE: Portable media: 3D HALL OF FAME: yes PRESHOW: yes