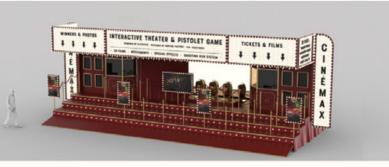

#### **INNOVATIVE DESIGN**

The attraction's ingenious design, unveiled from a simple container, transforms into a beautiful compact setting reminiscent of a vintage Hollywood movie theatre, complete with an abundance of classic light bulbs and iconic marguee signages.

#### **4 MOVIES & SPECIAL EFFECTS**

Moviemax offers a unique choice between four movies, catering to a wide range of audiences, from families and children to teenagers. Notably, Moviemax incorporates 3D technology and a range of special effects, including wind, water, stroboscopes, and smoke, enhancing the immersive experience.