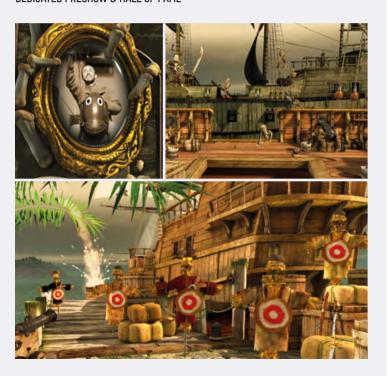

## > PIRATE'S PLUNDER

Help Blackbeard, the mad pirate, defeat an army of skeletons who will stand in your way to find the hidden treasure!

FAMILY (KIDS / TEENAGERS AND ADULTS / GAMERS)

AVAILABLE LANGUAGE: EN, ES, FR, JA, KO, NL, PL, RU, ZH