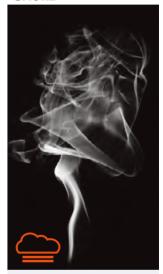

### > SMOKE

Following an explosion that occurs in the media, the theatre will fill with smoke, immersing guests in a unexpected and misty atmosphere.

ALTERFACE > Interactive Theatre