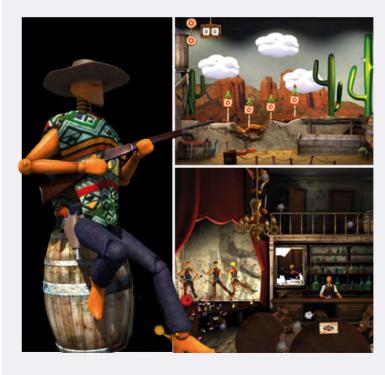

### > DESPERADOS - SHERIFF ACADEMY

The Wild West, the dusty streets of a city in the middle of nowhere: the absolute decor for the ultimate adventure!

FAMILY (KIDS / TEENAGERS AND ADULTS / GAMERS)

AVAILABLE LANGUAGE: EN, ES, FR, JA, KO, NL, PL, RU, ZH

DEDICATED PRESHOW & HALL OF FAME