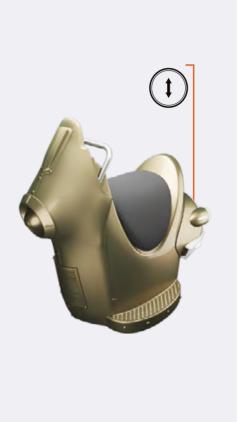

## **MOTION SEAT OPTIONS & FEATURES**

The motion seat is fully synchronized with each player's input.

Our state of the art motion base seats vibrate, move back and forth, spraying air and water.

As players move and immerse themselves in a particular game scenario, effects such as leg sweeps, rain, lightning and wind provide players with a vivid, audible, visual and tactile immersive experience.