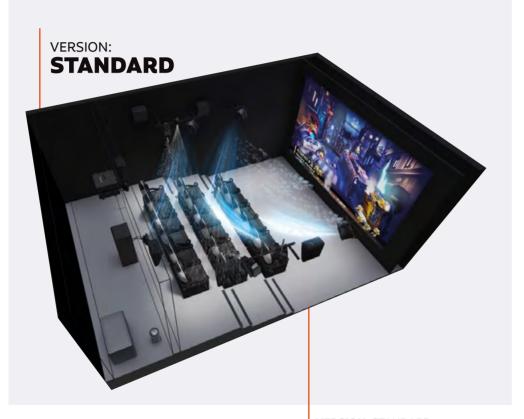

THROUGHPUT: 100 to 400 pph

FOOTPRINT: 40 to 150 m<sup>2</sup> / 430 to 1614 ft<sup>2</sup>

VERSION: STANDARD
CAPACITY: 18

**SIZE:** 7x10x4m (23x33x13ft)