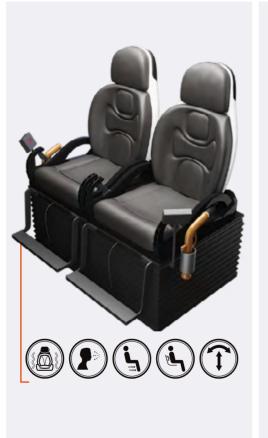

### **INCLUDED IN THE PACKAGE:**

- Interactive devices
- Motion seats with LED scores display
- Image generator for classic or stereoscopic games
- 5.1 audio system
- Show control
- Operator panel
- Content from existing catalog
- In ride picture
- Projection system

## **MOTION SEAT OPTIONS & FEATURES**

The motion seat is fully synchronized with each player's input.

Our state of the art motion base seats vibrate, move back and forth, spraying air and water.

As players move and immerse themselves in a particular game scenario, effects such as leg sweeps, rain, lightning and wind provide players with a vivid, audible, visual and tactile immersive experience.