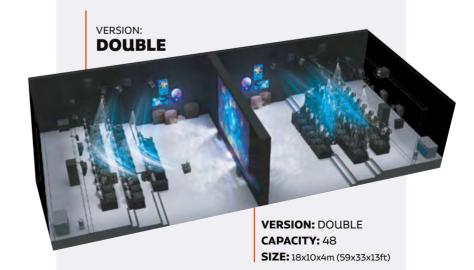

THROUGHPUT: 100 to 400 pph

FOOTPRINT: 40 to 150 m<sup>2</sup> / 430 to 1614 ft<sup>2</sup>

VERSION: STANDARD
CAPACITY: 18

**SIZE:** 7x10x4m (23x33x13ft)