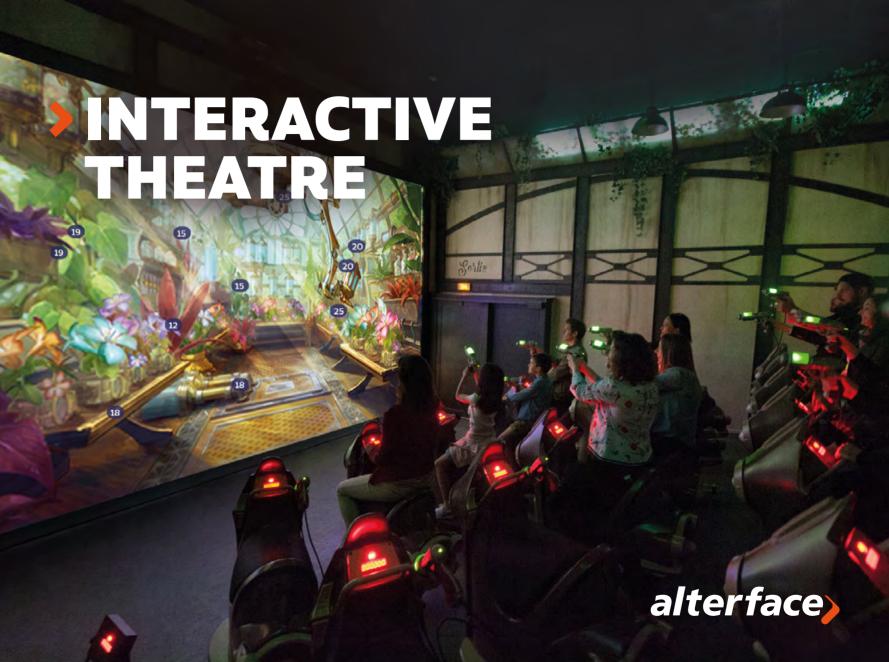

## THE CONCEPT

Interactive Theaters offer the best immersive and interactive group experience with a great throughput and a small footprint. Each player interacts with the compelling and engaging media on the screen through the interactive device in their hands. With personalized effects, scoring displays, dynamic motions and thrilling environmental setup, this is the perfect experience for family and friends.

### **UNIQUE ADVANTAGES:**

- Provides a group experience
- Requires a small footprint
- Conveys a strong story
- Easy to renew with new media
- Easy to duplicate to extend throughput
- Highly scalable throughput (from 100 to 400 pph)
- Complete interactive solution (turnkey solution)