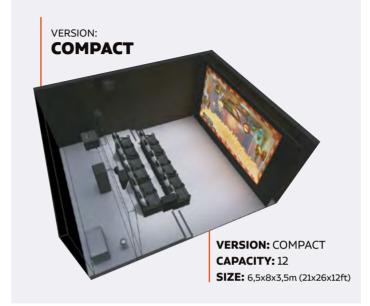

THROUGHPUT: 100 to 400 pph

FOOTPRINT: 40 to 150 m<sup>2</sup> / 430 to 1614 ft<sup>2</sup>

VERSION: STANDARD
CAPACITY: 18

**SIZE:** 7x10x4m (23x33x13ft)