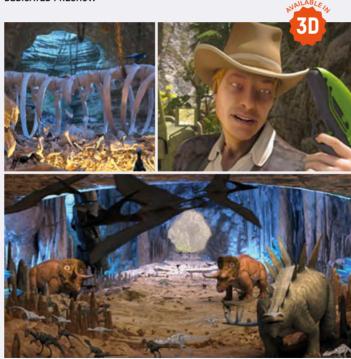

## > DINO SANCTUARY

Get on board and become a fearless hunter: enter the volcano and use your weapon to stop the dinosaurs from being infected!

FAMILY (KIDS / TEENAGERS AND ADULTS)

AVAILABLE LANGUAGE : FR, ZH

DEDICATED PRESHOW