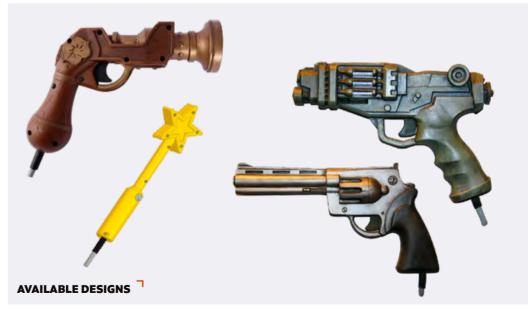

# INTERACTIVITY

Interactive media and gameplay bring attractions alive and add an extra immersive dimension. Interactivity engages players to actively participate in the story.

The Alterface team matches the devices and technology with attraction theme and audience.

We develop the optimum device design and type of interaction to enhance the experience. Our experts ensure that screens, physical sceneries, animatronics, FX, audio, vehicles and all other ride elements are completely aligned and synchronized.

Our customized interactivity brings your story alive!

+

Customized designs available on demand.