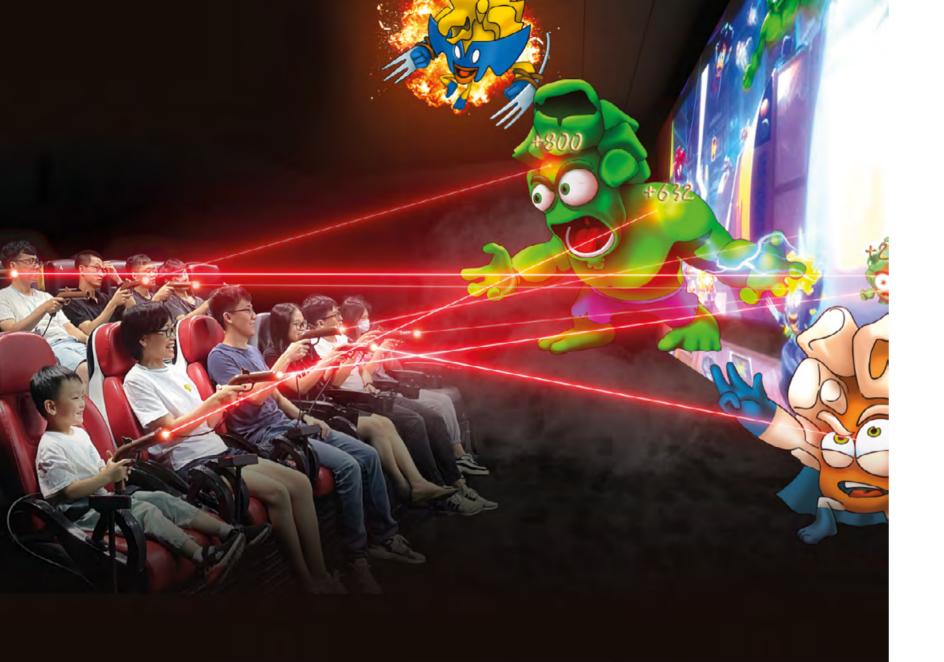

## THE CONCEPT

Interactive Theaters offer the best immersive and interactive group experience with a great throughput and a small footprint. Each player interacts with the compelling and engaging media on the screen through the interactive device in their hands. With personalized effects, scoring displays, dynamic motions and thrilling environmental setup, this is the perfect experience for family and friends.

### **UNIQUE ADVANTAGES:**

- Provides a group experience
- Requires a small footprint
- Conveys a strong story
- Easy to renew with new media
- Easy to duplicate to extend throughput
- Highly scalable throughput (from 100 to 400 pph)
- Complete interactive solution (turnkey solution)

## **MOTION SEAT OPTIONS & FEATURES**

The motion seat is fully synchronized with each player's input.

Our state of the art motion base seats vibrate, move back and forth, spraying air and water.

As players move and immerse themselves in a particular game scenario, effects such as leg sweeps, rain, lightning and wind provide players with a vivid, audible, visual and tactile immersive experience.