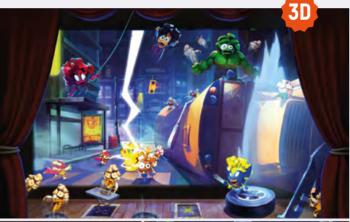

### > POPCORN REVENGE

Save the world of movies by preventing the revenge of the popcorns which, tired of being eaten, decided to invade famous movie scenes and turn everything into a real mess!

FAMILY (KIDS / TEENAGERS AND ADULTS / GAMERS)
AVAILABLE LANGUAGE: EN
DEDICATED HALL OF FAME