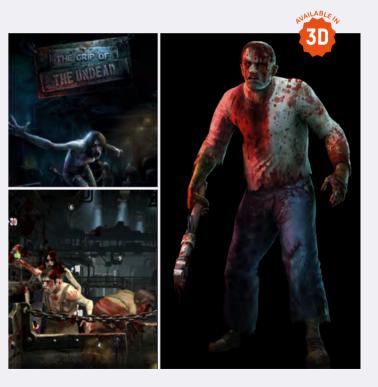

## > THE GRIP OF THE UNDEAD

Find your way out of the huge metal factory, which is the heart of a plague of undead creatures.

SCARY (TEENAGERS AND ADULTS / GAMERS)
AVAILABLE LANGUAGE: EN, FR, BG