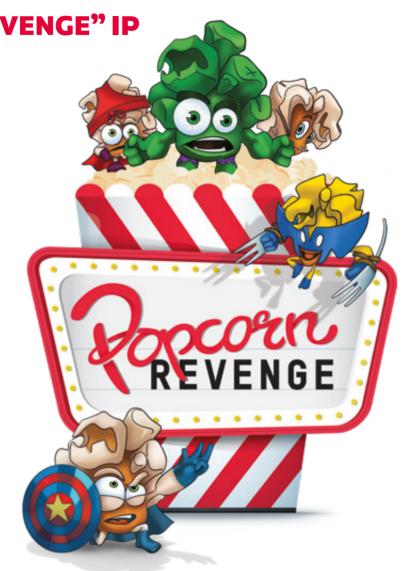

**BELOVED "POPCORN REVENGE" IP** 

Step into the world of "Popcorn Revenge," a beloved and comically chaotic universe. This innovative interactive tournament is built upon the wildly popular "Popcorn Revenge" IP, a hilariously endearing concept that has already charmed audiences worldwide. It brings a delightful blend of humor and excitement, promising an unforgettable adventure for guests of all ages.

## THE PITCH

The popcorns are frustrated they get eaten by the movie goers, thus missing the end of the movie. Therefore, they decide to take revenge by 'high jacking' the movie and playing their own parts. Yet because they are so desperately stupid, they fail miserably and turn the whole movie and everything around it into a real mess.