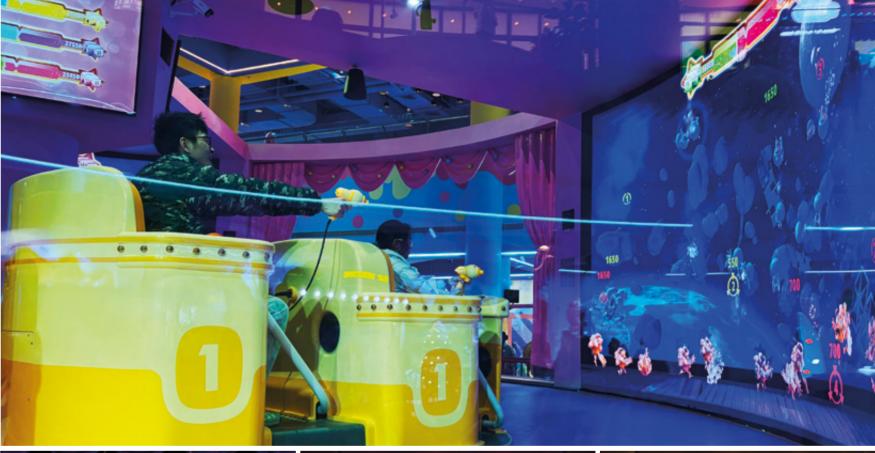

## COMPACT & AFFORDABLE INTERACTIVE THRILL RIDE

Action League™ is a highly interactive experience, where guests enjoy the excitement of interactive shooting, competitive gaming and the sensation of a rotating platform.

This patented interactive tournament is based on a totally new formula where multiple teams compete against each other up to a final winner, featuring an ultra-dynamic multi-axis rotation. Its recognition with the Brass Ring Award in 2021 further established its status as a pioneering concept.

The Action League™ Compact Edition stands out for its capacity to provide high levels of interactivity in a costeffective, space-efficient package, making it the perfect choice for family entertainment centers (FECs) and malls.

## **OPEN-CONCEPT DESIGN:**

The Action League™ Compact Edition offers an open design concept that's tailor-made for the bustling environment of a mall. With its semi-open layout, this attraction effortlessly grabs the attention of