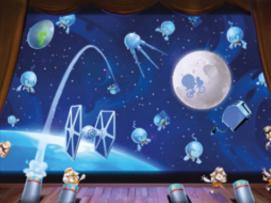

**BELOVED "POPCORN REVENGE" IP** 

Step into the world of "Popcorn Revenge," a beloved and comically chaotic universe. This innovative interactive tournament is built upon the wildly popular "Popcorn Revenge" IP, a hilariously endearing concept that has already charmed audiences worldwide. It brings a delightful blend of humor and excitement, promising an unforgettable adventure for guests of all ages.

## THE PITCH

The popcorns are frustrated they get eaten by the movie goers, thus missing the end of the movie. Therefore, they decide to take revenge by 'high jacking' the movie and playing their own parts. Yet because they are so desperately stupid, they fail miserably and turn the whole movie and everything around it into a real mess.