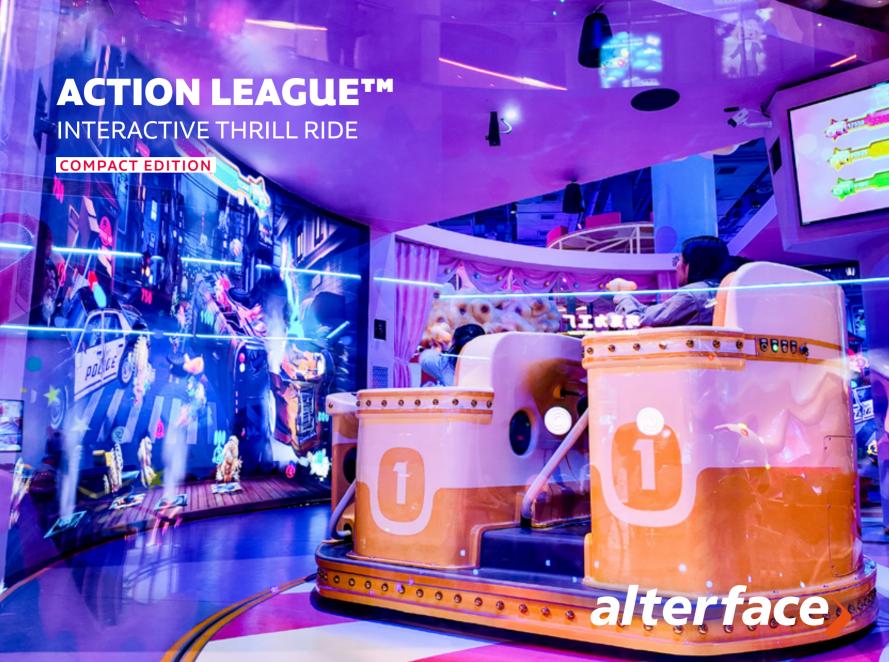

## COMPACT & AFFORDABLE INTERACTIVE THRILL RIDE

Action League™ is a highly interactive experience, where guests enjoy the excitement of interactive shooting, competitive gaming and the sensation of a rotating platform.

The Action League™ Compact Edition stands out for its capacity to provide high levels of interactivity in a costeffective, space-efficient package, making it the perfect choice for family entertainment centers (FECs) and malls.

Footprint: 202M<sup>2</sup>

Throughput: 288 people pph

**Duration:** 5 minutes **Number of Vehicles:** 6

Vehicle capacity: 4 players per vehicle

Device: Portable device

Media: 3 Interactive LED Screens