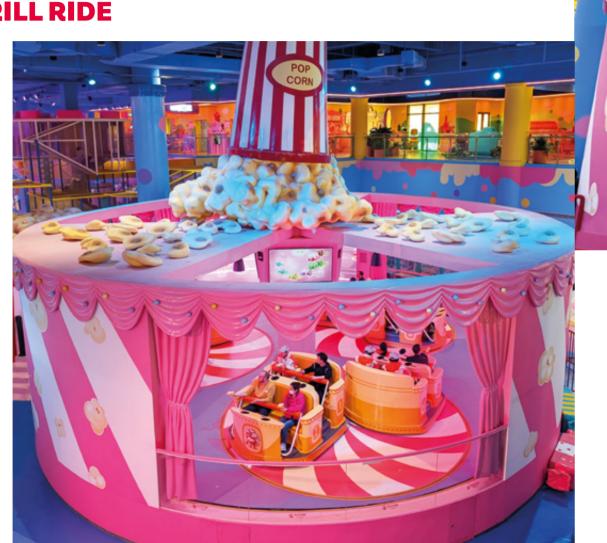

The Action League™ Compact Edition stands out for its capacity to provide high levels of interactivity in a costeffective, space-efficient package, making it the perfect choice for family entertainment centers (FECs) and malls.

## **OPEN-CONCEPT DESIGN:**

The Action League™ Compact Edition offers an open design concept that's tailor-made for the bustling environment of a mall. With its semi-open layout, this attraction effortlessly grabs the attention of