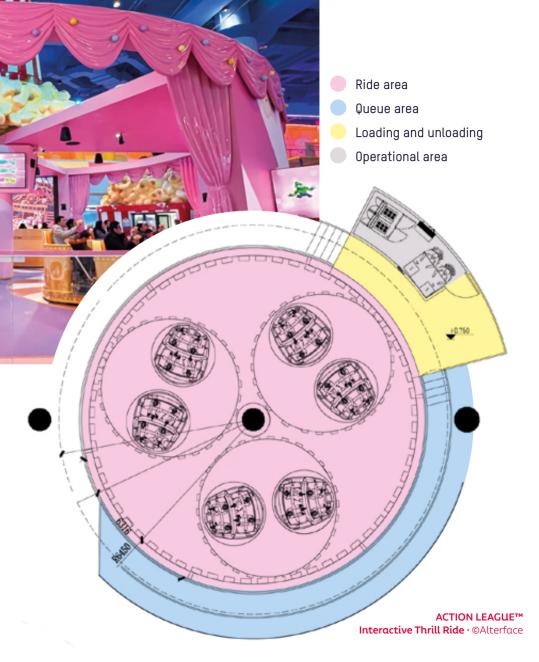

Footprint: 202M<sup>2</sup>

Throughput: 288 people pph

**Duration:** 5 minutes **Number of Vehicles:** 6

Vehicle capacity: 4 players per vehicle

Device: Portable device

Media: 3 Interactive LED Screens

## **OPEN-CONCEPT DESIGN:**

The Action League™ Compact Edition offers an open design concept that's tailor-made for the bustling environment of a mall. With its semi-open layout, this attraction effortlessly grabs the attention of